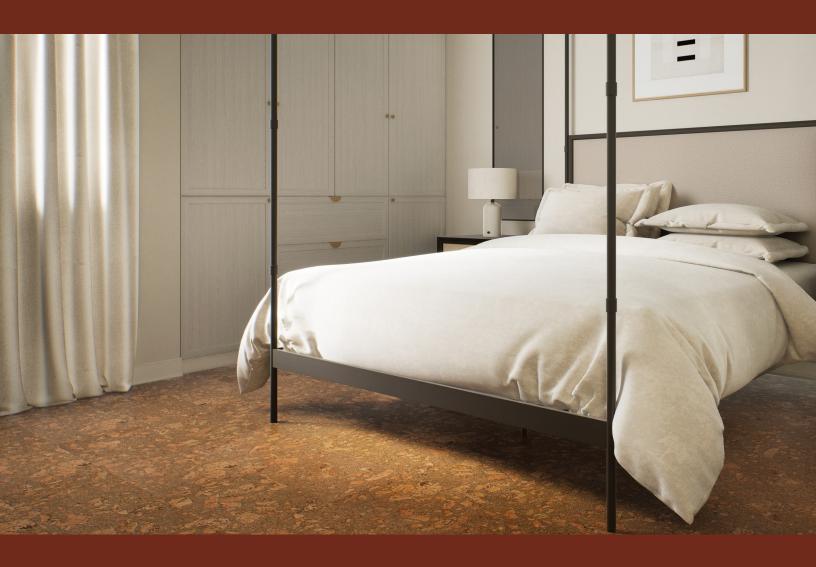

#### FLOATING OR GLUE-DOWN FLOORS?

Our easy-to-install cork floating floors feature a Uniclic locking mechanism to click planks or tiles together. Floating floors are best suited for light commercial or residential use, except for our commercial grade Serenity Collection.

Our glue down cork floors are available in tiles and rolls. In addition to residential use, they are great for commercial applications such as hospitals, restaurants and bars, libraries, churches, hotels and inns, universities, schools, retail and other.