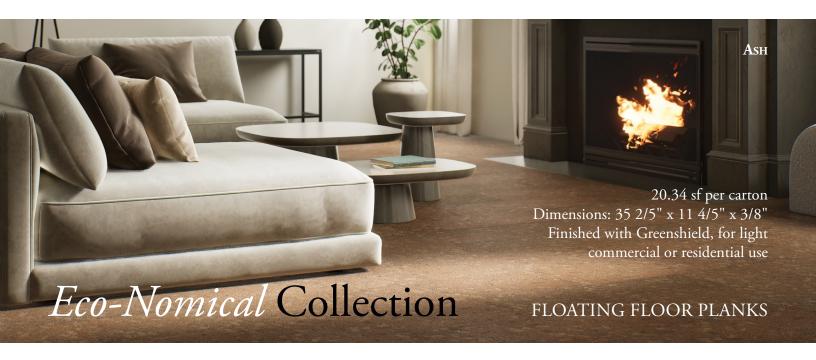

# Floating Floor Specifications

| Specification                                   | Serenity                        | Avant Garde & Eco-Nomica |
|-------------------------------------------------|---------------------------------|--------------------------|
| Dimensions (EN 427)                             | 620 mm x 450 mm                 | 900 mm x 300 mm          |
|                                                 | 915 mm x 305 mm                 |                          |
|                                                 | 1235 mm x 305 mm                |                          |
| Thickness (EN 428)                              | 11 mm                           | 10 mm - 11 mm            |
| Weight (EN430)                                  | 8.9 Kg/m <sup>2</sup>           | 8 Kg/m <sup>2</sup>      |
| Classification (EN 16511) - Domestic/Commercial | 23 / 33                         | 23 / 31                  |
| Dimensional Stability (EN 434)                  | < 0.05 %                        | 0.10%                    |
| Impact Resistance (EN 438-2 / EN 13329)         | 2000 / 14 mm / Class 33         | 4 N / Grade 3            |
| Residual Indentation (EN 433 / EN ISO 24343-1)  | 0.15 mm                         | 0.13 mm                  |
| Fire Resistance (EN ISO 9239-1 / DIN EN 13501)  | Cfl s1                          | Cfl s1                   |
| Thermal Resistance (EN 12524 / EN 12667)        | $0.108 \text{ m}^2 \text{ K/W}$ | $0.1~\mathrm{m^2~K/W}$   |
| Impact Sound Reduction (EN ISO 717-2 / EN 140)  | 18 dB                           | 17 dB - 19 dB            |
| Lightfast (ISO 105)                             | > 7                             |                          |
| Abrasion Resistance (EN 14354 & EN 13329)       | AC5                             |                          |
| Certification / Verification                    | EPD (Env. Product Declaration)  | Greenguard Gold          |

Serenity

Avant Garde, Eco-Nomical

SEE IN YOUR ROOM

SCAN NOW TO VISUALIZE