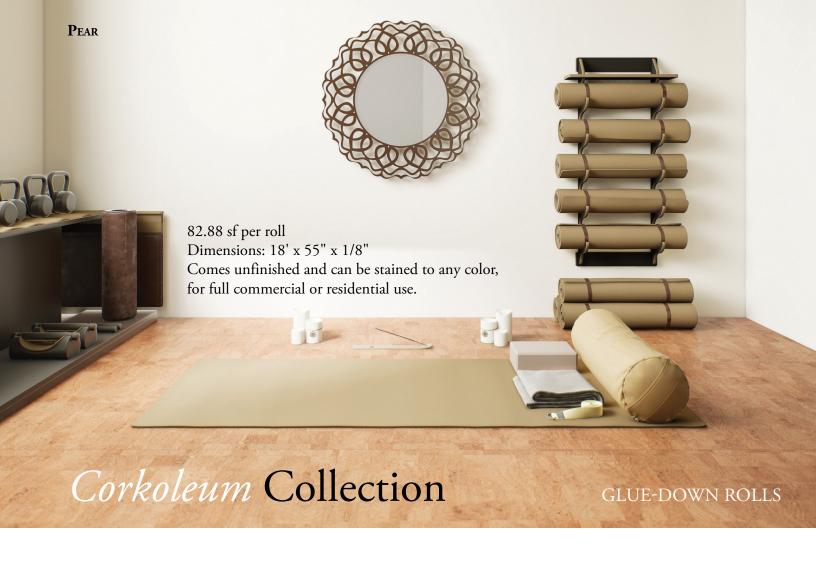

### THE WATER-RESISTANT CORK FLOORING IN A ROLL!

Corkoleum features a top layer of decorative cork, underneath which is a thin layer of polyurethane (PU) backed by a composite of cork and recycled rubber. A uniquely versatile product, Corkoleum can be used for living rooms, bedrooms, bathrooms, kitchens, libraries, physiotherapy rooms and gyms. Other creative applications include boats, RVs, custom jets, buses, staircases, walls, dividers, counter tops and more!