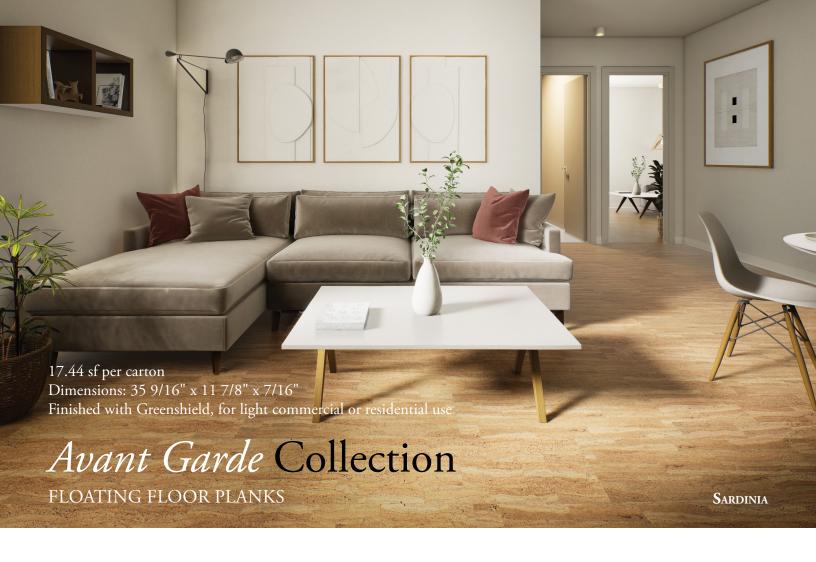

#### FLOATING OR GLUE-DOWN FLOORS?

Our easy-to-install cork floating floors feature a Uniclic locking mechanism to click planks or tiles together. Floating floors are best suited for light commercial or residential use, except for our commercial grade Serenity Collection.

# Floating Floor Specifications

| Specification                                   | Serenity                        | Avant Garde & Eco-Nomica |
|-------------------------------------------------|---------------------------------|--------------------------|
| Dimensions (EN 427)                             | 620 mm x 450 mm                 | 900 mm x 300 mm          |
|                                                 | 915 mm x 305 mm                 |                          |
|                                                 | 1235 mm x 305 mm                |                          |
| Thickness (EN 428)                              | 11 mm                           | 10 mm - 11 mm            |
| Weight (EN430)                                  | 8.9 Kg/m <sup>2</sup>           | 8 Kg/m <sup>2</sup>      |
| Classification (EN 16511) - Domestic/Commercial | 23 / 33                         | 23 / 31                  |
| Dimensional Stability (EN 434)                  | < 0.05 %                        | 0.10%                    |
| Impact Resistance (EN 438-2 / EN 13329)         | 2000 / 14 mm / Class 33         | 4 N / Grade 3            |
| Residual Indentation (EN 433 / EN ISO 24343-1)  | 0.15 mm                         | 0.13 mm                  |
| Fire Resistance (EN ISO 9239-1 / DIN EN 13501)  | Cfl s1                          | Cfl s1                   |
| Thermal Resistance (EN 12524 / EN 12667)        | $0.108 \text{ m}^2 \text{ K/W}$ | $0.1~\mathrm{m^2~K/W}$   |
| Impact Sound Reduction (EN ISO 717-2 / EN 140)  | 18 dB                           | 17 dB - 19 dB            |
| Lightfast (ISO 105)                             | > 7                             |                          |
| Abrasion Resistance (EN 14354 & EN 13329)       | AC5                             |                          |
| Certification / Verification                    | EPD (Env. Product Declaration)  | Greenguard Gold          |

Serenity

Avant Garde, Eco-Nomical

SEE IN YOUR ROOM

SCAN NOW TO VISUALIZE