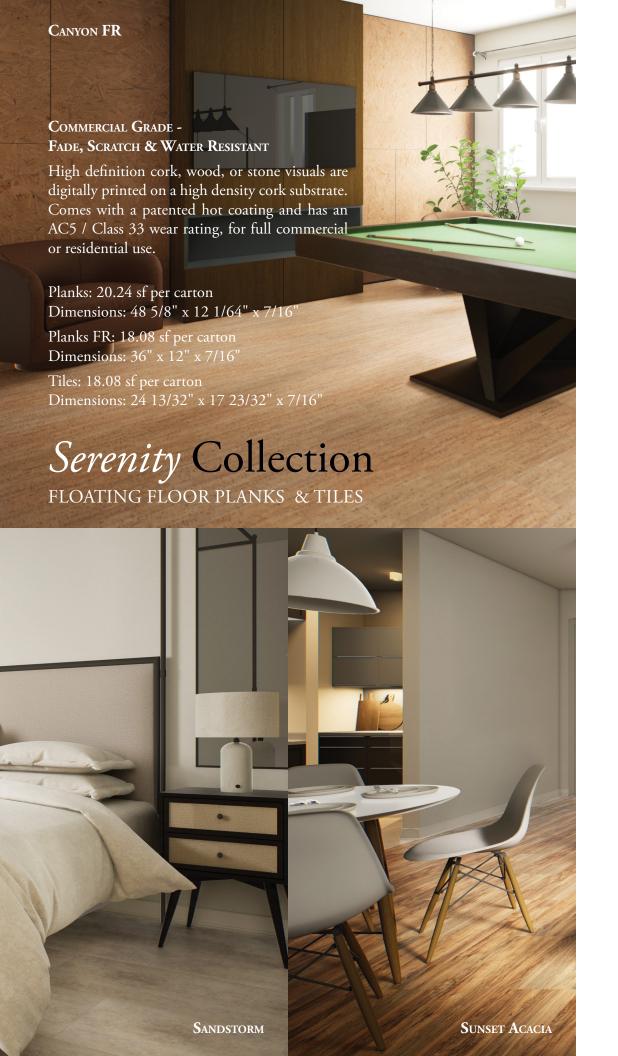

**IVORY** 

WHITE

Canyon FR

Monte Carlo FR

Hearth Slate (Tile)

SANDSTORM (TILE)

BLOND FRENCH OAK

French Autumn Oak