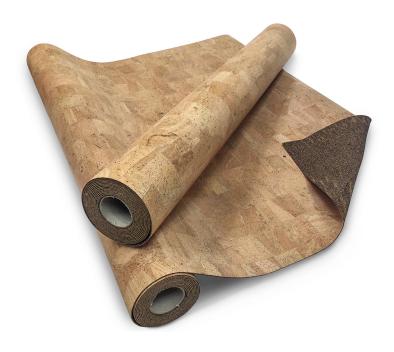

Our glue down cork floors are available in tiles and rolls. In addition to residential use, they are great for commercial applications such as hospitals, restaurants and bars, libraries, churches, hotels and inns, universities, schools, retail and other.

### THE WATER-RESISTANT CORK FLOORING IN A ROLL!

Corkoleum features a top layer of decorative cork, underneath which is a thin layer of polyurethane (PU) backed by a composite of cork and recycled rubber. A uniquely versatile product, Corkoleum can be used for living rooms, bedrooms, bathrooms, kitchens, libraries, physiotherapy rooms and gyms. Other creative applications include boats, RVs, custom jets, buses, staircases, walls, dividers, counter tops and more!